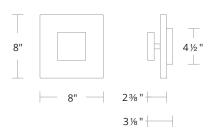

# **FRAGMENT**

# BWS70208





| Project:        |  |
|-----------------|--|
| Location:       |  |
| Fixture Type:   |  |
| Catalog Number: |  |

## **AVAILABLE FINISHES**





BK: Black

BN: Brushed Nickel

#### **DESCRIPTION**

Enjoy indirect illumination from this modern wall or ceiling element. LED's illuminate its stunning shatter patterned reclaimed crystal.

#### **FEATURES**

- Built-in color temperature adjustability switch from 3000K/3500K/4000K at time of installation
- No driver or transformer required
- Can be mounted on wall in all orientations

#### LINE DRAWING



## **SPECIFICATIONS**

CRI 90

Dimming ELV, TRIAC

Standards ETL/cETL, Damp, Title 24, ADA

#### **REPLACEMENT PARTS**

- RPL-GLA-70208-BN - Reclaimed Crystal

| Model    | Size | LED Color<br>Temp | Finish                                 | Voltage    | Wattage | Weight | LED<br>Lumens | Delivered<br>Lumens |
|----------|------|-------------------|----------------------------------------|------------|---------|--------|---------------|---------------------|
| BWS70208 | 8"   | 3000K/3500K/4000K | <b>BK</b> Black<br><b>BN</b> Brushed N | ickel 120V | 17W     | 6 lb   | 1275          | 405                 |

Example: BWS70208-BN