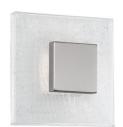

#### **DESCRIPTION**

Enjoy indirect illumination from this modern wall or ceiling element. LED's illuminate its stunning shatter patterned reclaimed crystal.

#### **FEATURES**

- Built-in color temperature adjustability switch from 3000K/3500K/4000K at time of installation
- No driver or transformer required
- Can be mounted on wall in all orientations