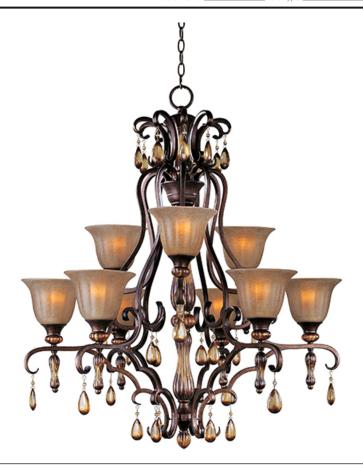

## PRODUCT DESCRIPTION

With Old World charm, Dresden collection's Flemish metalwork in Filbert finish gracefully curves around a center column of translucent antique glass, and its amber crystal pendants and candle-like lamps warm the room. Choose classic A-line shades or frosted Ember glass.

#### LAMPING

INPUT VOLTAGE : 120\

LUMENS : 6,048 Rated (0 Del.)

BULB : 9 x 60W (NOT INCLUDED), 0W Total

DIMMABLE : Dimmable

## **FINISHES OPTION**

Filbert FL

## GLASS

Ember EM

## MATERIAL

Steel