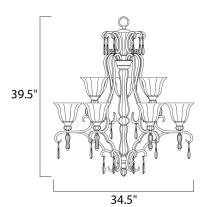

## PRODUCT DESCRIPTION

With Old World charm, Dresden collection's Flemish metalwork in Filbert finish gracefully curves around a center column of translucent antique glass, and its amber crystal pendants and candle-like lamps warm the room. Choose classic A-line shades or frosted Ember glass.



## **MEASUREMENTS**

DIMENSION : 34.5" W x 39.5" H

HANGING WEIGHT : 36.29 lb

#### LAMPING

INPUT VOLTAGE : 120\

LUMENS : 6,048 Rated (0 Del.)

BULB : 9 x 60W (NOT INCLUDED), 0W Total

DIMMABLE : Dimmable

## **FINISHES OPTION**

Filbert FL



## GLASS

Ember EM

## MATERIAL

Steel

#### **RATINGS**

Dry Location Dimmable



#### **ADDITIONAL**

INSTALL UP/DOWN: RATED LIFE 2500 Hours OPERATING TEMPERATURE: -20°C (-4°F), 40°C (104°F)

Always consult a qualified electrician before installing any lighting product.



# WESTERN DISTRIBUTION CENTER (HEADQUARTER)

253 NORTH VINELAND AVE I CITY OF INDUSTRY, CA 91746

## **EASTERN DISTRIBUTION CENTER**

4200 SHIRLEY DR. I ATLANTA, GA 30336

P. 626.956.4200 | F. 626.956.4225 | maximlighting.com