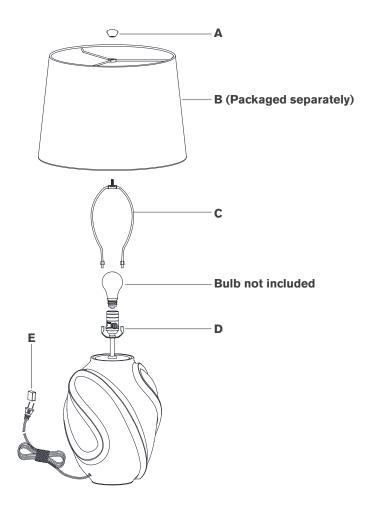

## TOOLS REQUIRED (NOT INCLUDED):

Scissors

- 1. Carefully remove all parts from the box. Place on a clean, soft surface.
- Install harp (C) by squeezing together and inserting into the top of saddle (D).
- 3. Remove finial (A) from harp (C).
- 4. Remove shade **(B)** from packaging and install to harp **(C)** using finial **(A)**.

**NOTE:** If shade has additional packaging, carefully cut off from interior of shade to avoid damages.

- 5. Install light bulb into the socket.
- 6. Remove protective cover **(E)** from plug.
- 7. Plug into electrical outlet and test the fixture.