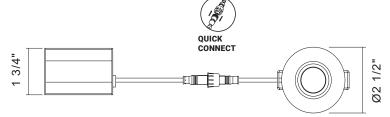

#### DIMENSIONS

- Cut hole: ø2 1/8".
- Fixture: ø2 1/2" x 1 5/8"H.

#### BEAM WATTS LUMENS KELVIN DIMMABLE CRI **ADJUSTABLE** ANGLE TRIAC/ELV 38° 30° ø2 1/8' 5W Up to 415 **CCT Selectable** 90+

PRODUCT DIMENSIONS