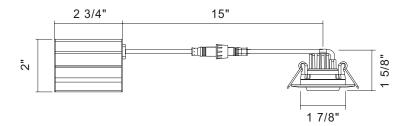

#### DIMENSIONS

- Cut hole: ø2 1/8".
- Fixture: ø2 1/2" x 1 5/8"H.

#### BEAM WATTS LUMENS KELVIN DIMMABLE CRI **ADJUSTABLE** ANGLE TRIAC/ELV 38° 30° ø2 1/8' 5W Up to 415 **CCT Selectable** 90+

PRODUCT DIMENSIONS