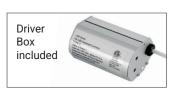

#### **ELECTRICAL**

- 120 V Input class 2 constant current dimmable driver enclosed in junction box.
- TRIAC and ELV dimming.
- Min operating temperature (-4°F~104°F)( -20°C~-40°C).