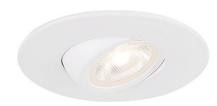

# **45364 MINI ROUND REGRESSED GIMBAL**

The Midway collection is a family of integrated led recessed lights available in sizes ranging from 2"-6". With their durable die cast aluminum bodies and built on CCT color selecting switch Midway family fixtures are aesthetically appealing, functional and extremely versatile. Their IC rated shallow bodies allow them to be used in most residential and commercial installations with or without insulation in the ceiling. Midway fixtures are available in white or black finish and come standard with a reliable phase dimming power supply.

#### BEAM WATTS LUMENS KELVIN DIMMABLE CRI **ADJUSTABLE** ANGLE TRIAC/ELV 38° 30° ø2 1/8' 5W Up to 415 **CCT Selectable** 90+

PRODUCT DIMENSIONS