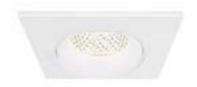

# **45370 SQUARE REGRESSED GIMBAL**

The Midway collection is a family of integrated led recessed lights available in sizes ranging from 2"-6". With their durable die cast aluminum bodies and built on CCT color selecting switch Midway family fixtures are aesthetically appealing, functional and extremely versatile. Their IC rated shallow bodies allow them to be used in most residential and commercial installations with or without insulation in the ceiling. Midway fixtures are available in white or black finish and come standard with a reliable phase dimming power supply.

#### LIGHT HOUSING

- IC Airtight Cast aluminum body.
- Remodel application. C/W spring loaded clips.
- Mates to driver box with quick connector.
- Max Ceiling thickness 5/8".
- Approved for damp location.

#### DIMENSIONS

- Cut hole: ø3 3/4".
- Fixture: ø4 3/8" x 3 1/4"H.

### LIGHT MODULE

- 1 x 12W Integrated LED COB.
- Lumen maintenance 70% 50,000 hrs.
- CRI: 90+
- Beam angle: 38 degree.
- Kelvin (CCT): 27K | 30K | 35K | 40K
- Delivered Lumen: 705 lm |747 lm |812 lm |848 lm |847lm