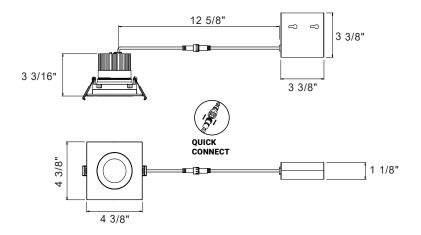

#### DIMENSIONS

- Cut hole: ø3 3/4".
- Fixture: ø4 3/8" x 3 1/4"H.

#### BEAM WATTS LUMENS KELVIN DIMMABLE CRI **ADJUSTABLE** ANGLE TRIAC/ELV 38° 15° ø3 3/4' 12W Up to 848 **CCT Selectable** 90+

PRODUCT DIMENSIONS

**014-** White