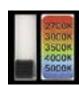

# 2700K . 3000K . 3500K . 4000K . 5000K

### LIGHT MODULE

- 1 x 12W Integrated LED COB.
- Lumen maintenance 70% 50,000 hrs.
- CRI: 90+
- Beam angle: 38 degree.
- Kelvin (CCT): 27K | 30K | 35K | 40K
- Delivered Lumen: 705 lm |747 lm |812 lm |848 lm |847lm