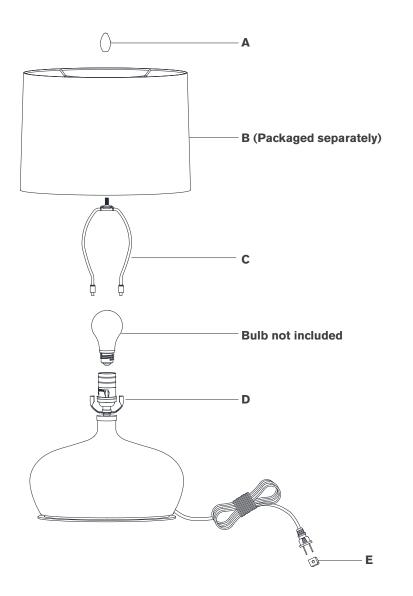

## TOOLS REQUIRED (NOT INCLUDED):

Scissors

- 1. Carefully remove all parts from the box. Place on a clean, soft surface.
- Install harp (C) by squeezing together and inserting into the top of saddle (D).
- 3. Remove finial (A) from harp (C).
- 4. Remove shade **(B)** from packaging and install to harp **(C)** using finial **(A)**.

**NOTE:** If shade has additional packaging, carefully cut off from interior of shade to avoid damages.

- 5. Install light bulb into the socket.
- 6. Remove protective cover **(E)** from plug.
- 7. Plug into electrical outlet and test the fixture.