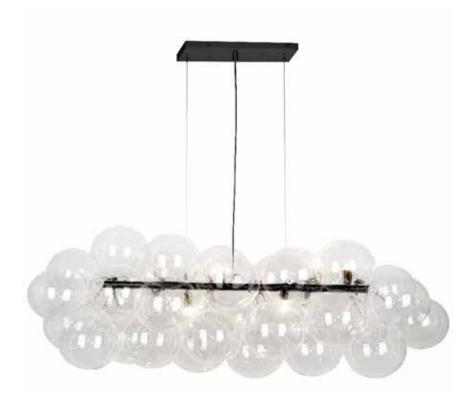

## CMT-418HP-CLR-MB - 10LT Halogen Horiz Pendant, MB w/ Clear Glass

## 10 Light Halogen Horizontal Pendant, Matte Black with Clear Glass

| Height<br>Width/Length<br>Depth<br>Weight | 15.75<br>41<br>16.25<br>12.5 | No. of Bulbs<br>LED Compatible<br>Total Wattage                 | 10<br>LED Compatible<br>400     |
|-------------------------------------------|------------------------------|-----------------------------------------------------------------|---------------------------------|
| Body Material<br>Finish/Color             | Glass<br>Clear               | Second Material<br>Second Finish/Color<br>Second Type of Finish | Metal<br>Matte Black<br>Painted |
| Bulb 1 Amount                             | 10                           | Rated For                                                       | Damp Location                   |
| Bulb 1 Base Type                          | G9                           | Voltage                                                         | 120V                            |
| Bulb 1 Max Watt.                          | 40                           |                                                                 |                                 |
| Bulb 1 Included                           | No                           | Approval                                                        | cUL or equivalent               |
| Bulb 1 Lumens                             |                              | Warranty                                                        | 1 Year                          |
| Bulb 1 CRI                                |                              | Instal Position                                                 | Ceiling                         |