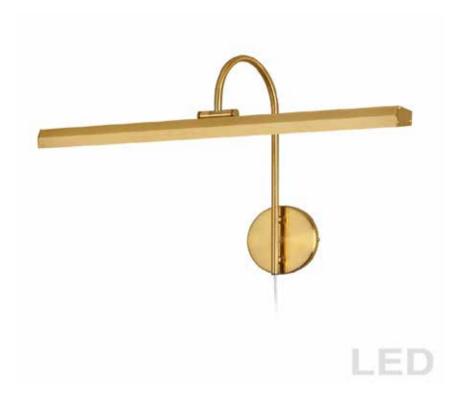

## PIC120-23LED-AGB - 30W Picture Light, Aged Brass Finish

## 30W Picture Light Aged Brass Finish

| Height<br>Width/Length<br>Depth<br>Weight             | 14.5<br>24.125<br>9.75<br>3          | No. of Bulbs<br>LED Compatible<br>Total Wattage | 3<br>Integrated LED<br>30            |
|-------------------------------------------------------|--------------------------------------|-------------------------------------------------|--------------------------------------|
| Body Material<br>Finish/Color<br>Type of Finish       | Metal<br>Aged Brass<br>Electroplated |                                                 |                                      |
| Bulb 1 Amount<br>Bulb 1 Base Type<br>Bulb 1 Max Watt. | 3<br>LED<br>10                       | Rated For<br>Voltage                            | Dry<br>120V                          |
| Bulb 1 Included<br>Bulb 1 Lumens<br>Bulb 1 CRI        | Yes<br>648<br>90+                    | Approval<br>Warranty<br>Instal Position         | cUL or equivalent<br>5 Years<br>Wall |