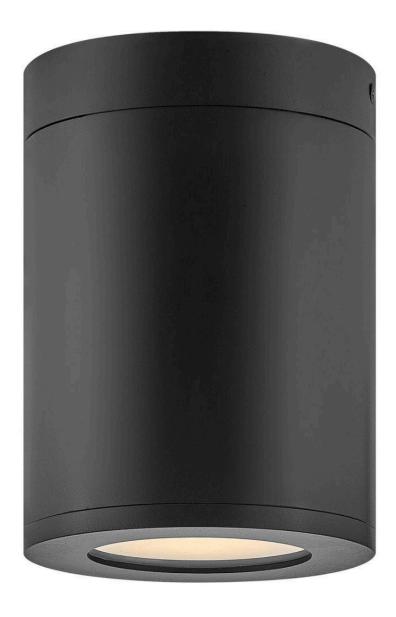

## **SILO**

SMALL FLUSH MOUNT

## 13592BK-LL

The perfect addition to modern coastal, Silo's compact design blends simple modern and long-lasting practicality. Part of the Coastal Elements collection, it is built to stand up to harsh climates while maintaining its bold finish. Silo is available in a downlight only option which meets dark sky compliancy, an up and downlight for additional wall washing, and a small flush mount. Silo is available in three modern finishes: Black, Architectural Bronze and Satin White,...

FINISH: Black GLASS: Etched WIDTH: 5" HEIGHT: 7"

**LIGHT SOURCE**: LED Lamp

WATTAGE: 1-6w GU10 LED \*Included

**HINKLEY** 33000 Pin Oak Parkway Avon Lake, OH 44012 **PHONE: (440) 653-5500** Toll Free: 1 (800) 446-5539 hinkley.com