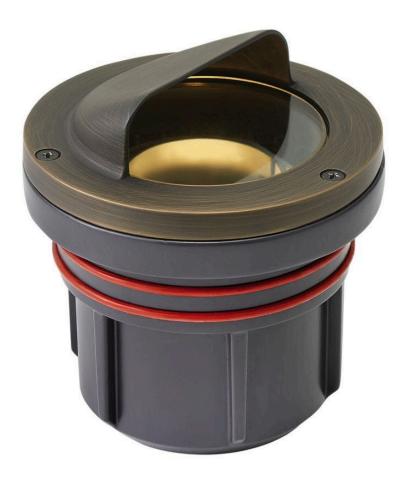

## SHIELDED WELL LIGHT

LED 5W 2700K SHIELDED WELL LIGHT

## 15708MZ-5W27K

Named after the ruggedly beautiful island off the coast of British Columbia, Hardy Island products are impeccably designed to defy the harshest environments. The LumaCORE LED accent lighting system is an expertly engineered core that withstands the elements and provides the the user with full control over wattage and color temperature.

FINISH: Matte Bronze
GLASS: Clear Lens

**WIDTH**: 4.5"

HEIGHT: 5"

**DEPTH**: 4.5"

LIGHT SOURCE: Integrated LED

WATTAGE: 5w LED \*Included
TRANSFORMER REQUIRED: Yes

**HINKLEY** 33000 Pin Oak Parkway Avon Lake, OH 44012 **PHONE: (440) 653-5500** Toll Free: 1 (800) 446-5539 hinkley.com