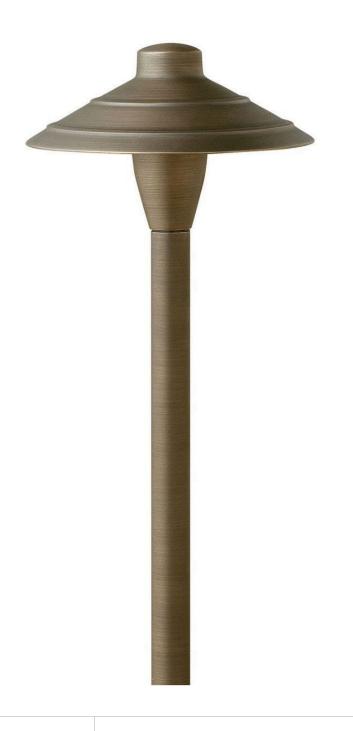

## HARDY ISLAND SM. TRADITIONAL PATH LIGHT

HARDY ISLAND SMALL TRADITIONAL LED PATH LIGHT

## 16004MZ-LL

Named after the ruggedly beautiful island off the coast of British Columbia, Hardy Island products are impeccably designed to defy the harshest environments. Hinkley Path Lights add impeccable style and safety to walkways and outdoor living environments to create sophisticated curb appeal.

FINISH: Matte Bronze GLASS: Clear Dome

WIDTH: 7"
HEIGHT: 15.5"
DEPTH: 7"

**LIGHT SOURCE**: LED Lamp

WATTAGE: 1-1.50w T3 LED \*Included TRANSFORMER REQUIRED: Yes

HINKLEY 33000 Pin Oak Parkway Avon Lake, OH 44012 **PHONE: (440) 653-5500** Toll Free: 1 (800) 446-5539 hinkley.com