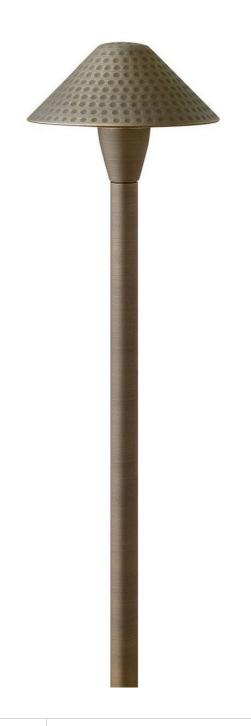

## HARDY ISLAND LG. HAMMERED PATH LIGHT

HARDY ISLAND LARGE HAMMERED LED PATH LIGHT

## 16007MZ-LL

Named after the ruggedly beautiful island off the coast of British Columbia, Hardy Island products are impeccably designed to defy the harshest environments. Hinkley Path Lights add impeccable style and safety to walkways and outdoor living environments to create sophisticated curb appeal.

FINISH: Matte Bronze GLASS: Clear Dome

WIDTH: 6.8" HEIGHT: 23.3" DEPTH: 6.8"

LIGHT SOURCE: LED Lamp

WATTAGE: 1-1.50w T3 LED \*Included TRANSFORMER REQUIRED: Yes

HINKLEY 33000 Pin Oak Parkway Avon Lake, OH 44012 **PHONE: (440) 653-5500** Toll Free: 1 (800) 446-5539 hinkley.com