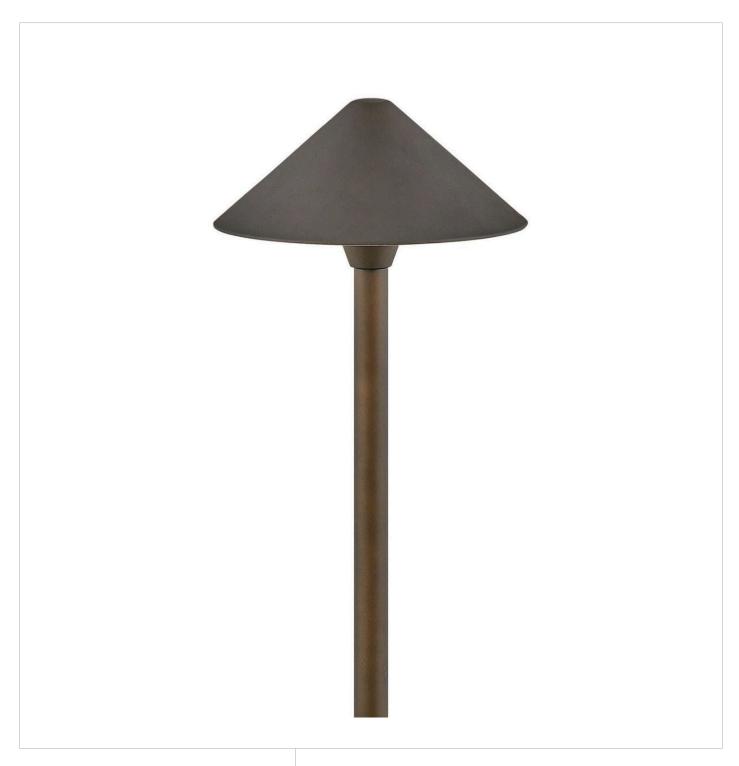

## SPRINGFIELD SM. CLASSIC PATH LIGHT

SPRINGFIELD SMALL CLASSIC LED PATH LIGHT

## 16022OZ-LL

Inspired by Hinkley's superior Hardy Island collection, the complementary new Springfield path light is a robust, practical option in durable cast aluminum with a powder coated finish. Sleek and minimal, Springfield is available in a variety of best-selling sizes and classic finishes to easily accomodate any project.

FINISH: Oil Rubbed Bronze

WIDTH: 8"
HEIGHT: 16"
DEPTH: 8"

**LIGHT SOURCE**: LED Lamp

WATTAGE: 1-1.50w T3 LED \*Included TRANSFORMER REQUIRED: Yes

**HINKLEY** 33000 Pin Oak Parkway Avon Lake, OH 44012 **PHONE: (440) 653-5500** Toll Free: 1 (800) 446-5539 hinkley.com