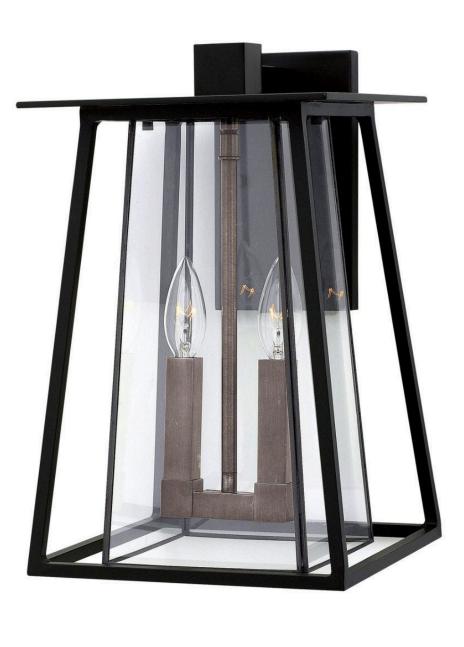

## WALKER

## MEDIUM WALL MOUNT LANTERN

## 2104BK-LL

Walker has roots in the American West with its large scale, strong angular lines and no-nonsense style. The sturdy aluminum and brass construction features a two-tone finish of bold Buckeye Bronze and Heritage Brass, adding a transitional flair to its minimalist shape. A welded outer form frames an inner clear, bound glass shade. At home on the range, in a mountain cabin or creating a mid-century statement, this flexible style complements many façades.

## HINKLEY

FINISH: Black GLASS: Bound Clear WIDTH: 9.5" HEIGHT: 15" LIGHT SOURCE: LED Lamp WATTAGE: 2-4w Cand. LED \*Included

HINKLEY 33000 Pin Oak Parkway Avon Lake, OH 44012 PHONE: (440) 653-5500 Toll Free: 1 (800) 446-5539 hinkley.com