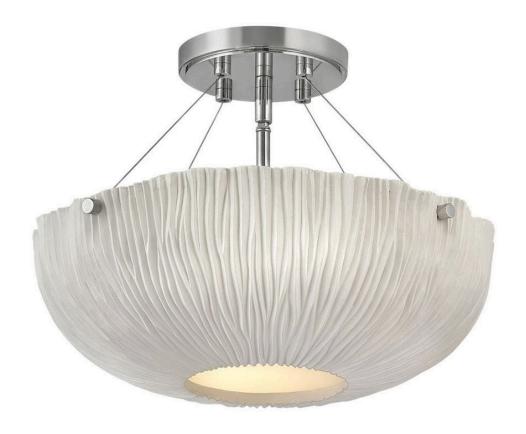

## 43203SHW

On the surface, Coral has a bold, single bowl design, striking and innovative in its simplicity. Diving a little deeper reveals the intricate details, including hand-carved patterns cast into its matte white surface and an open bottom to focus the light downward. A Polished Nickel stem and canopy complete the look. Coral is part of the Lisa McDennon Collection.

FINISH: Shell White GLASS: Etched Lens

WIDTH: 17"

HEIGHT: 12"

LIGHT SOURCE: Socket WATTAGE: 3-60w Cand.

**HINKLEY** 33000 Pin Oak Parkway Avon Lake, OH 44012 **PHONE: (440) 653-5500** Toll Free: 1 (800) 446-5539 hinkley.com