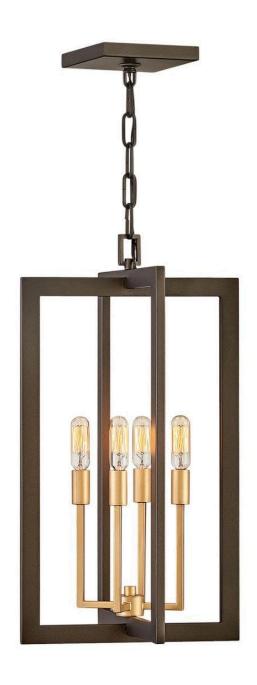

## **ANDERS**

SMALL SINGLE TIER

## 4343MM

Anders is a staunch supporter of mixed metals and shapes. Metallic Matte Bronze finish rectangles intersect to create the boxy, open outer frame as the circular, spoked Deluxe Gold Accent finish candelabra branches out from inside. These contrasting but complementary elements make a powerful contribution to a transitional decor.

FINISH: Metallic Matte Bronze

**WIDTH**: 12" **HEIGHT**: 22.8"

LIGHT SOURCE: Socket WATTAGE: 4-60w Cand.

HINKLEY 33000 Pin Oak Parkway Avon Lake, OH 44012

**PHONE: (440) 653-5500** Toll Free: 1 (800) 446-5539 hinkley.com