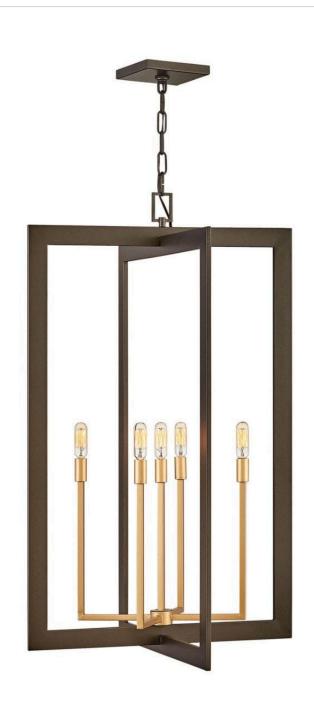

## **ANDERS**

LARGE SINGLE TIER

## 4345MM

Anders is a staunch supporter of mixed metals and shapes. Metallic Matte Bronze finish rectangles intersect to create the boxy, open outer frame as the circular, spoked Deluxe Gold Accent finish candelabra branches out from inside. These contrasting but complementary elements make a powerful contribution to a transitional decor.

FINISH: Metallic Matte Bronze

**WIDTH**: 22" **HEIGHT**: 36.8"

LIGHT SOURCE: Socket WATTAGE: 5-60w Cand.

HINKLEY 33000 Pin Oak Parkway Avon Lake, OH 44012 **PHONE: (440) 653-5500** Toll Free: 1 (800) 446-5539 hinkley.com