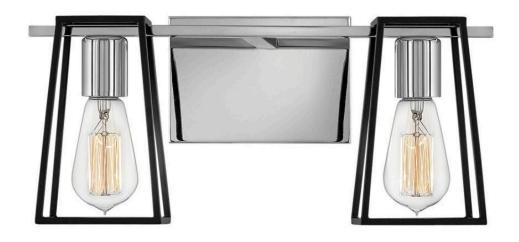

## **FILMORE**

TWO LIGHT VANITY

## 5162CM

The vintage industrial open cage silhouette offers a glimpse of the workhorse mentality of Filmore, but the dual finish on bar, backplate and fitter ensures that effortless style reigns supreme. Offered in two dual finish combinations, Chrome with Satin Black and Oil Rubbed Bronze with Heritage Brass, Filmore adds no-nonsense function and a minimalist spirit to any space.

FINISH: Chrome WIDTH: 16" HEIGHT: 7.5"

LIGHT SOURCE: LED Lamp, Socket

WATTAGE: 2-100w Incan. OR 2-17w Med. LED

HINKLEY 33000 Pin Oak Parkway Avon Lake, OH 44012 **PHONE: (440) 653-5500** Toll Free: 1 (800) 446-5539 hinkley.com