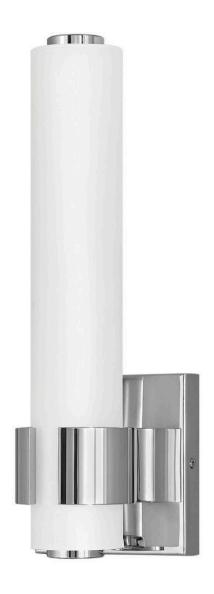

## **AIDEN**

SMALL LED SCONCE

## 53060CM

Bold and balanced are the defining elements of Aiden. A striking, signature cuff centers the etched white glass baton, while matching end caps complete the simple symmetry. The clean transitional silhouette with either a Chrome or Black finish can be mounted vertically or horizontally with Invisi-mount for a look that is as flexible as it is fashionable.

FINISH: Chrome

GLASS: Etched White

**WIDTH**: 4.8" **HEIGHT**: 13.5"

LIGHT SOURCE: Integrated LED WATTAGE: 20w LED \*Included

**HINKLEY** 33000 Pin Oak Parkway Avon Lake, OH 44012 **PHONE: (440) 653-5500** Toll Free: 1 (800) 446-5539 hinkley.com